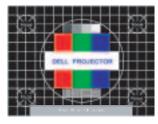

#### **Test Pattern Menu**

Press the button on the control panel or the Menu button on the remote control to display the test pattern chart. Use this function to adjust the focus of the projected screen. Use the or button on the control panel or the to button on the remote control to exit from this mode.